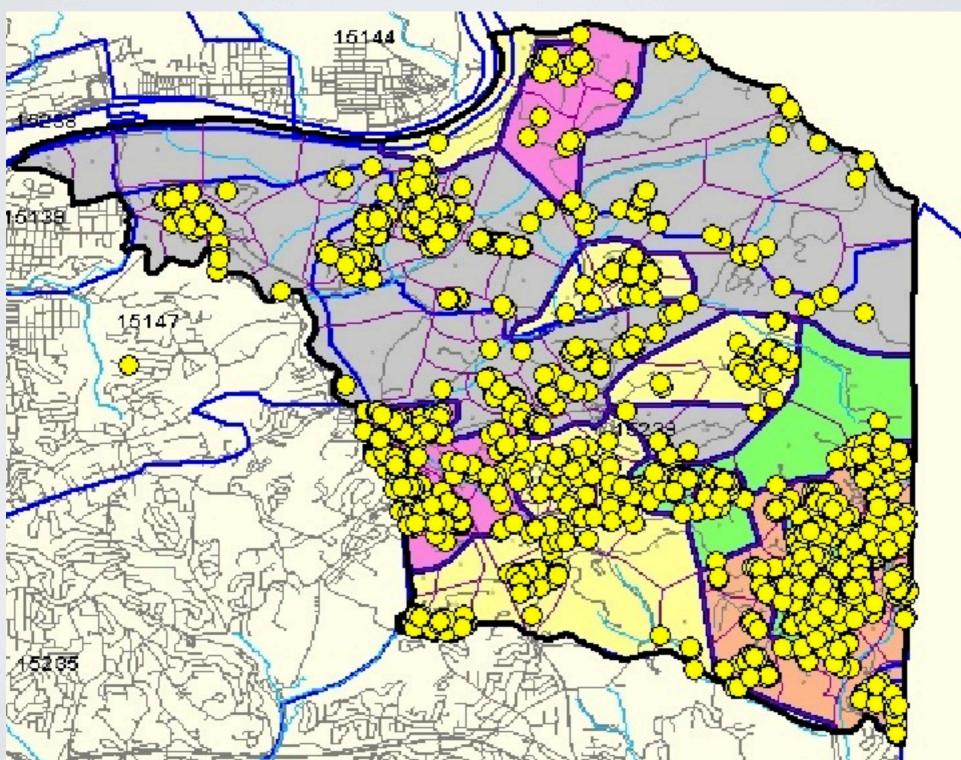

- Total \$18,275,000
- Holiday Park Annual Savings \$635,743
- Holiday Park 25 Year Amortized Savings \$31,624,235

# OTHER CONSIDERATIONS

- Design Review Dec 2012
- Bids May 2013
  - Conservation, DEP, Planning Commission, etc... approvals
- Occupancy Sept 2014
- Adlai Student Relocation
  - 2013-2014 school year Old Pivik
- Summer 2014 Redistrict all Elementary Students

### COST COMPARISON

- New Design \$18,775,000
- Similar to Pivik **\$18,275,000**

• Available Funds - \$16,600,000

#### MISC. INFORMATION & CONCERNS

- Bid Conditions
- Additional Financing/Bond Refinancing
  - May 2013 optimal time for new money
- Pivik Total Cost (as of 10/19/12) \$17,551,171
  - Includes OCIP

### CURRENT ELEMENTARY SCHOOL ZONES



Tuesday, November 6, 12

# CURRENT ELEMENTARY STUDENT RESIDENCES



Tuesday, November 6, 12