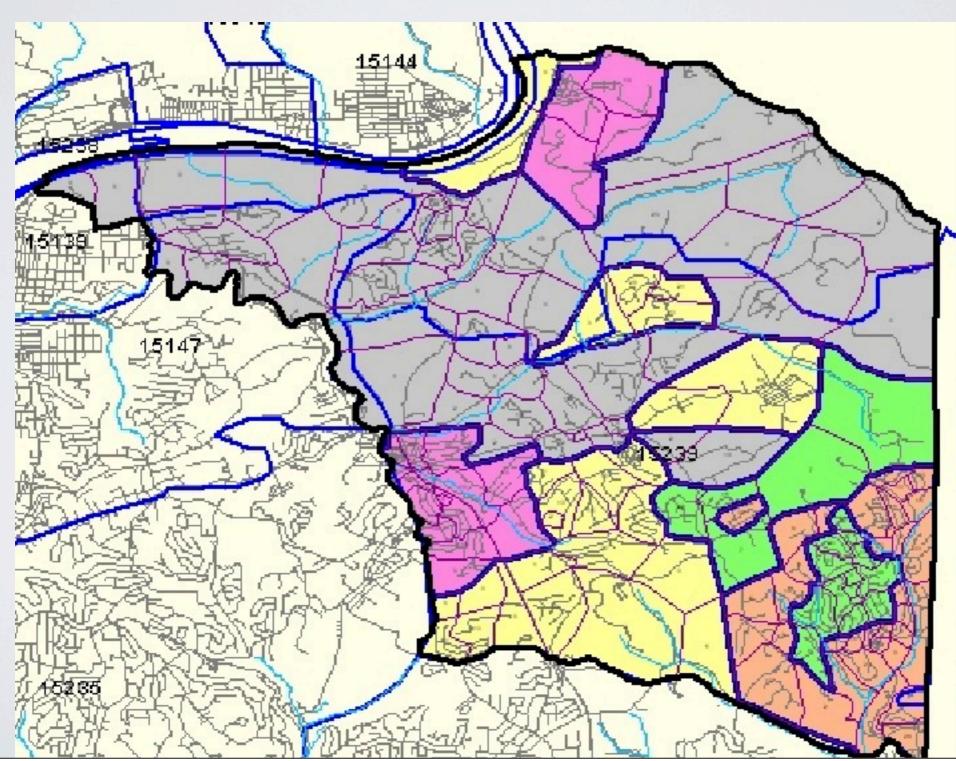

Adlai \$550,000
- Demolition and Asbestos Abatement HP \$475,000
  - Total \$18,275,000
- Holiday Park Annual Savings \$635,743
- Holiday Park 25 Year Amortized Savings \$31,624,235

# OTHER CONSIDERATIONS

- Design Review Dec 2012
- Bids May 2013
  - Conservation, DEP, Planning Commission, etc... approvals
- Occupancy Sept 2014
- Adlai Student Relocation
  - 2013-2014 school year Old Pivik
- Summer 2014 Redistrict all Elementary Students

### COST COMPARISON

- New Design \$18,775,000
- Similar to Pivik **\$18,275,000**

• Available Funds - \$16,600,000

#### MISC. INFORMATION & CONCERNS

- Bid Conditions
- Additional Financing/Bond Refinancing
  - May 2013 optimal time for new money
- Pivik Total Cost (as of 10/19/12) \$17,551,171
  - Includes OCIP

### CURRENT ELEMENTARY SCHOOL ZONES



Tuesday, November 6, 12

# CURRENT ELEMENTARY STUDENT RESIDENCES



Tuesday, November 6, 12